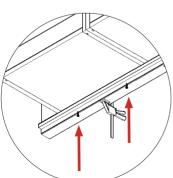

# Step 3.

Position the light rail in to place on the bottom of the cabinet and hold in place temporarily with clamps. Align the light rail with the front of the cabinet door

Step 4.

Secure in to position with 3/4" screws. Number of screws required will vary depending on the number of cabinets the light rail goes across.

# Step 8.

Secure in to position with ¾" screws. Number of screws required will vary depending on the number of cabinets the light rail goes across.