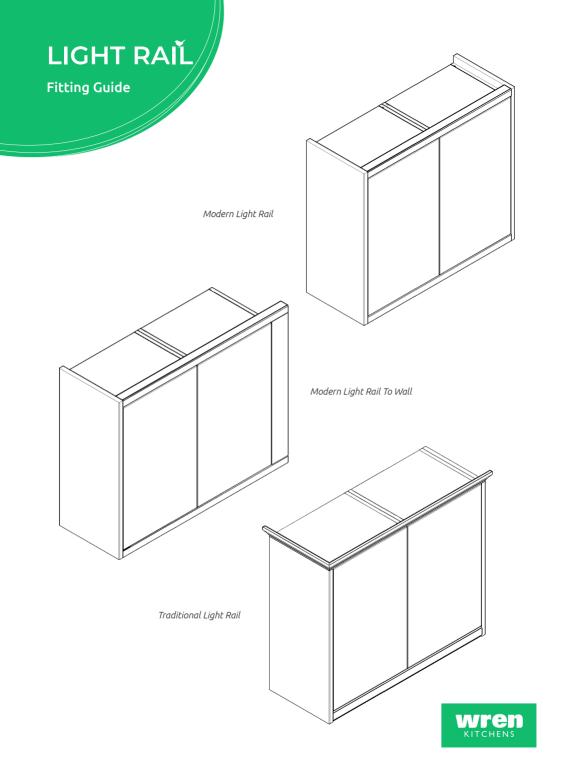

# LIGHT RAIL

Fitting Guide

Modern

# Cabinet End Cabinet End Modern Light Rail

# LIGHT RAIL

Fitting Guide
Modern To Wall