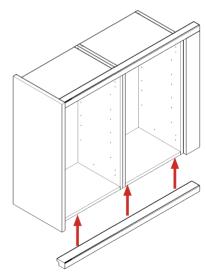

# Step 1.

Measure the distance between the two decor end panels on the inside face. Apply measurement to the light rail and cut to size.

Step 2.

Drill pilot holes in to the light rail.

# Step 3.

Position the light rail in to place on the bottom of the cabinet and hold in place temporarily with clamps. Align the light rail with the front of the cabinet door

Step 4.

Secure in to position with 3/4" screws. Number of screws required will vary depending on the number of cabinets the light rail goes across.