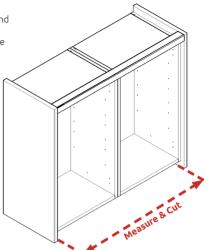

### Step 5.

Measure the distance between the decor end panel on the inside face and the wall.

Apply measurement to light rail and cut to size.

**Step 6.**Drill pilot holes in to the light rail.

### Step 7.

Position the light rail in to place on the bottom of the cabinet and hold in place temporarily with clamps. Align the light rail with the front of the cabinet door.

Measure & Cut