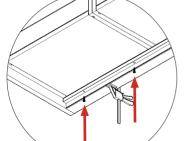

# Step 3.

Position the light rail in to place on the bottom of the cabinet and hold in place temporarily with clamps. Align the light rail with the front of the cabinet door

Step 4.

Secure in to position with 3/4" screws. Number of screws required will vary depending on the number of cabinets the light rail goes across.

# Step 8.

Secure in to position with ¾" screws. Number of screws required will vary depending on the number of cabinets the light rail goes across.