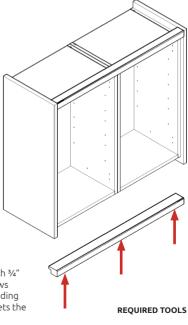

# Step 8.

Secure in to position with ¾" screws. Number of screws required will vary depending on the number of cabinets the light rail goes across.