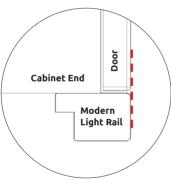

inet End Modern Light Rail

# Step 3.

Position the light rail in to place on the bottom of the cabinet and hold in place temporarily with clamps. Align the light rail with the front of the cabinet door





Step 4.

Secure in to position with 3/4" screws. Number of screws required will vary depending on the number of cabinets the light rail goes across.



# LIGHT RAIL

Fitting Guide
Modern To Wall

### Step 5.

Measure the distance between the decor end panel on the inside face and the wall.

Apply measurement to light rail and cut to size.



**Step 6.**Drill pilot holes in to the light rail.



### Step 7.

Position the light rail in to place on the bottom of the cabinet and hold in place temporarily with clamps. Align the light rail with the front of the cabinet door.

Measure & Cut







# Step 8.

Secure in to position with ¾" screws. Number of screws required will vary depending on the number of cabinets the light rail goes across.

# LIGHT RAIL Fitting Guide Step 9. Measure the distance between the two decor end panels on the inside face. Apply measurement to the light rail and cut to size. Step 10. Position the light rail in place on the bottom of the cabinet and hold in place temporarily with **Step 11.** clamps. Align the light rail with the front of the cabinet as shown. The flat section goes to the top and curved section goes to the bottom. Cabinet End Align here **Traditional** Light Rail Decor End Step 12. Secure the light rail in place with 3/4" screws. Screw through the bottom of the cabinet on the

inside face into the light rail to secure it in place.