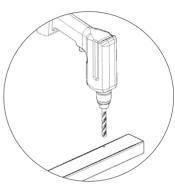

# Step 1.

Measure the distance between the two decor end panels on the inside face. Apply measurement to the light rail and cut to size.

Step 2.

Drill pilot holes in to the light rail.

### Step 5.

Measure the distance between the decor end panel on the inside face and the wall.

Apply measurement to light rail and cut to size.

**Step 6.**Drill pilot holes in to the light rail.