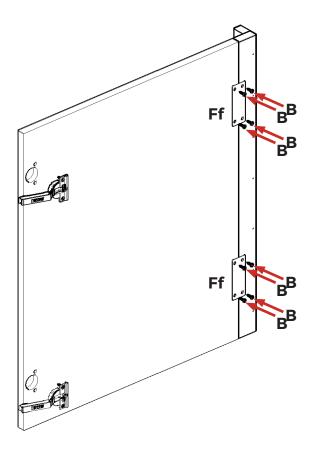

#### Step 1.

Align door & corner post.

Join together using 2 x fixing plates **(Ff)**(equally spaced) on the back of both frontals.

Ensure a 1/8" gap is maintained between each frontal and that they are flush on the top and bottom once fixed together.

Screw in place using 4 x 5/8" screws (B) per

Screw in place using  $4 \times \frac{5}{8}$ " screws **(B)** per fixing plate **(Ff)**.

### Step 2.

Align doors & frontal toe kick (if applicable). Join together using 4 x fixing plates **(Ff)** on the back of the frontals.

Ensure a  $\frac{1}{8}$ " gap is maintained between each frontal once fixed together. Screw in place using  $4 \times \frac{5}{8}$ " screws **(B)** per fixing plate **(Ff)**.