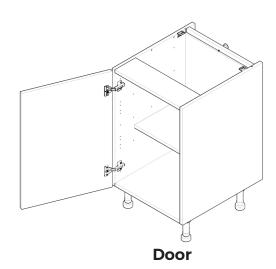

### **DOOR WITH HINGE**

For frontals with cabinet mechanisms, see specific mechanism instructions for frontal attachment guidelines.

#### Step 1.

Insert hinge where required in holes as shown.

Secure hinges by tightening 2 x screws with hinge dowels attached. These are already positioned within the hinges.

#### Step 3.

Attach the door to cabinet, clip hinge onto hinge plate and click to secure.