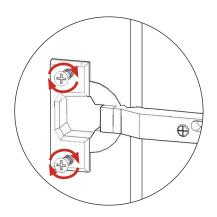

#### Step 1.

Insert hinge where required in holes as shown.

Secure hinges by tightening 2 x screws with hinge dowels attached. These are already positioned within the hinges.

#### Step 3.

Secure hinges by tightening 2 x screws with hinge dowels attached. These are already positioned within the hinges.

For hinge adjustability see page 1, step 4.

#### Step 3.

Secure hinges by tightening 2 x screws with hinge dowels attached. These are already positioned within the hinges.

**Step 4.** Adjust hinge to suit.

For hinge adjustability see page 1, step 4.