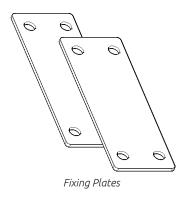

#### Step 1.

Align door & corner post.

Join together using 2 x fixing plates **(Ff)**(equally spaced) on the back of both frontals.

Ensure a 1/8" gap is maintained between each frontal and that they are flush on the top and bottom once fixed together.

Screw in place using 4 x 5/8" screws (B) per

Screw in place using  $4 \times \frac{5}{8}$ " screws **(B)** per fixing plate **(Ff)**.

### Step 2.

Align doors & frontal toe kick (if applicable). Join together using 4 x fixing plates **(Ff)** on the back of the frontals.

Ensure a  $\frac{1}{8}$ " gap is maintained between each frontal once fixed together. Screw in place using  $4 \times \frac{5}{8}$ " screws **(B)** per fixing plate **(Ff)**.