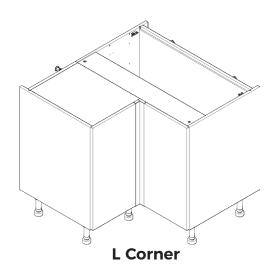

## **L CORNER DOOR**

#### Step 1.

Align door & corner post.

Join together using 2 x fixing plates **(Ff)**(equally spaced) on the back of both frontals.

Ensure a 1/8" gap is maintained between each frontal and that they are flush on the top and bottom once fixed together.

Screw in place using 4 x 5/8" screws (B) per

Screw in place using  $4 \times \frac{5}{8}$ " screws **(B)** per fixing plate **(Ff)**.

#### Step 2.

Insert hinge where required in holes as shown.

#### Step 3.

Secure hinges by tightening 2 x screws with hinge dowels attached. These are already positioned within the hinges.

For hinge adjustability see page 1, step 4.