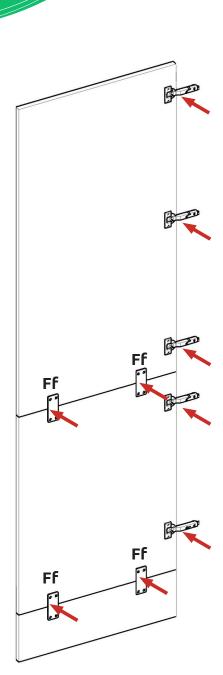

#### Step 1.

Align door & corner post.

Join together using 2 x fixing plates **(Ff)**(equally spaced) on the back of both frontals.

Ensure a 1/8" gap is maintained between each frontal and that they are flush on the top and bottom once fixed together.

Screw in place using 4 x 5/8" screws (B) per

Screw in place using  $4 \times \frac{5}{8}$ " screws **(B)** per fixing plate **(Ff)**.

### Step 2.

Align doors & frontal toe kick (if applicable). Join together using 4 x fixing plates **(Ff)** on the back of the frontals.

Ensure a  $\frac{1}{8}$ " gap is maintained between each frontal once fixed together. Screw in place using  $4 \times \frac{5}{8}$ " screws **(B)** per fixing plate **(Ff)**.