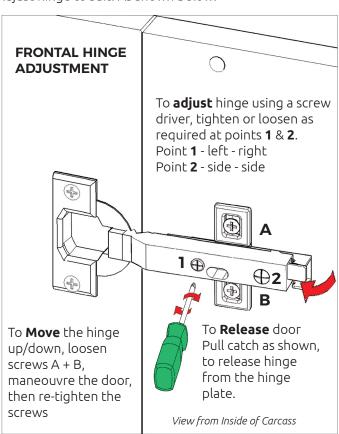

#### Step 1.

Insert hinge where required in holes as shown.

Secure hinges by tightening 2 x screws with hinge dowels attached. These are already positioned within the hinges.

#### Step 3.

Attach the door to cabinet, clip hinge onto hinge plate and click to secure.

#### Step 3.

Secure hinges by tightening 2 x screws with hinge dowels attached. These are already positioned within the hinges.

For hinge adjustability see page 1, step 4.