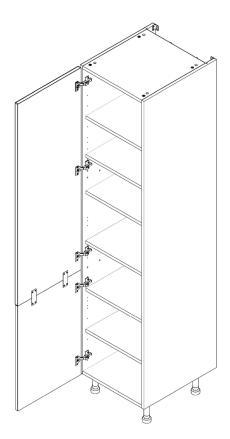

# FRONTĂLS

INFINITY PLUS Attachment Guide

## **INFINITY PLUS**



**Tower** 







## **FRONTĂLS**

INFINITY PLUS Attachment Guide

### **DOOR WITH HINGE**

For frontals with cabinet mechanisms, see specific mechanism instructions for frontal attachment guidelines.



#### Step 1.

Insert hinge where required in holes as shown.



Secure hinges by tightening 2 x screws with hinge dowels attached. These are already positioned within the hinges.



#### Step 3.

Attach the door to cabinet, clip hinge onto hinge plate and click to secure.







## **L CORNER DOOR**

## **FRONTĂLS**

INFINITY PLUS
Attachment
Guide



#### Step 1.

Align door & corner post.

Join together using 2 x fixing plates **(Ff)**(equally spaced) on the back of both frontals.

Ensure a 1/8" gap is maintained between each frontal and that they are flush on the top and bottom once fi