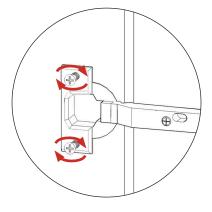

#### Step 3.

Secure hinges by tightening 2 x screws with hinge dowels attached. These are already positioned within the hinges.

For hinge adjustability see page 1, step 4.