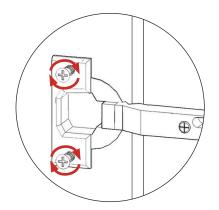

#### Step 1.

Insert hinge where required in holes as shown.

Secure hinges by tightening 2 x screws with hinge dowels attached. These are already positioned within the hinges.

#### Step 3.

Secure hinges by tightening 2 x screws with hinge dowels attached. These are already positioned within the hinges.

For hinge adjustability see page 1, step 4.

#### Step 3.

Secure hinges by tightening 2 x screws with hinge dowels attached. These are already positioned within the hinges.

**Step 4.** Adjust hinge to suit.

For hinge adjustability see page 1, step 4.