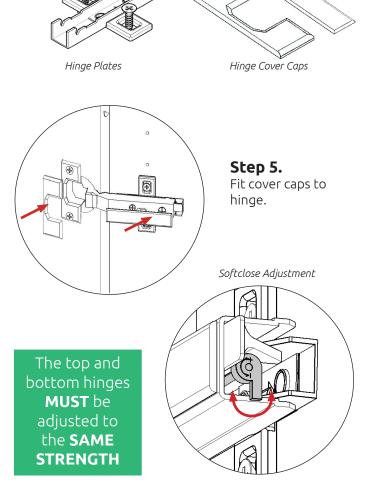

#### Step 3.

Attach the door to cabinet, clip hinge onto hinge plate and click to secure.

#### Step 3.

Secure hinges by tightening 2 x screws with hinge dowels attached. These are already positioned within the hinges.

For hinge adjustability see page 1, step 4.