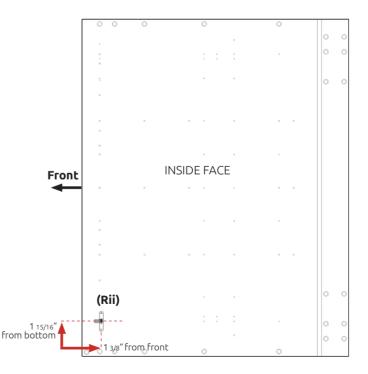

### Step 3.

Secure both dummy fixing clip parts **(Rii)** onto the end panels using 2 x 5/8" screws **(B)** each, as shown. The centre hole is to be positioned 1 15/16" from the bottom of the panel and 1 3/8" from the front of the panel.