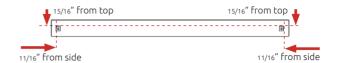

### Step 1.

Secure L bracket SML **(J)** onto the inside face of the Top Filler, 11/16" from the side edges and 15/16" from the top edge of the filler as shown below, using  $2 \times 5/8$ " screws **(B)**. Align so filler is in line with adjacent frontals.