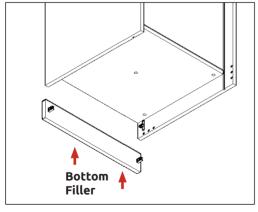

# Step 4.

Secure dummy fixing clip **(Ri)** onto the inside face of the bottom filler,1 1/8" from the side edges and 1 15/16" from the top edge, using 2x 13/16" screws **(G)**.

FRONTĂLS
BUILT UNDER OVEN
HOUSING FILLER