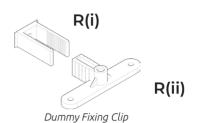

### Step 3.

Secure both dummy fixing clip parts **(Rii)** onto the end panels using 2 x 5/8" screws **(B)** each, as shown. The centre hole is to be positioned 1 15/16" from the bottom of the panel and 1 3/8" from the front of the panel.

# Step 4.

Secure dummy fixing clip **(Ri)** onto the inside face of the bottom filler,1 1/8" from the side edges and 1 15/16" from the top edge, using 2x 13/16" screws **(G)**.

FRONTĂLS
BUILT UNDER OVEN
HOUSING FILLER