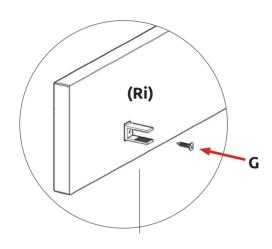

# Step 4.

Secure dummy fixing clip **(Ri)** onto the inside face of the bottom filler,1 1/8" from the side edges and 1 15/16" from the top edge, using 2x 13/16" screws **(G)**.

FRONTĂLS
BUILT UNDER OVEN
HOUSING FILLER