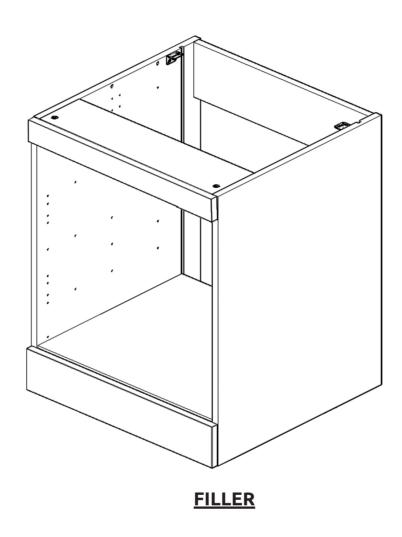

# FRONTĂLS BUILT UNDER OVEN HOUSING FILLER

Attachment Guide





# FRONTĂLS BUILT UNDER OVEN HOUSING FILLER

Attachment Guide

### Step 1.

Secure L bracket SML **(J)** onto the inside face of the Top Filler, 11/16" from the side edges and 15/16" from the top edge of the filler as shown below, using  $2 \times 5/8$ " screws **(B)**. Align so filler is in line with adjacent frontals.



# Step 2.

Secure the top filler with L bracket SML (J) to top of rail with  $2 \times 5/8$ " screws (B) as shown.

Ensure frontal is in line with adjacent units. Space appropriately from carcase.







Sample Cabinet Shown

### Step 3.

Secure both dummy fixing clip parts **(Rii)** onto the end panels using 2 x 5/8" screws **(B)** each, as shown. The centre hole is to be positioned 1 15/16" from the bottom of the panel and 1 3/8" from the front of the panel.



# St