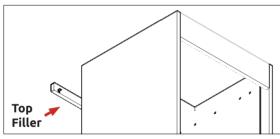

### Step 1.

Secure L bracket SML **(J)** onto the inside face of the Top Filler, 11/16" from the side edges and 15/16" from the top edge of the filler as shown below, using  $2 \times 5/8$ " screws **(B)**. Align so filler is in line with adjacent frontals.

# Step 2.

Secure the top filler with L bracket SML (J) to top of rail with  $2 \times 5/8$ " screws (B) as shown.

Ensure frontal is in line with adjacent units. Space appropriately from carcase.

Sample Cabinet Shown