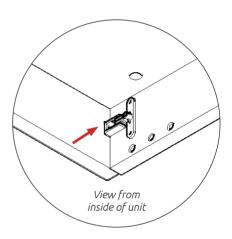

### Step 3.

Secure both dummy fixing clip parts **(Rii)** onto the end panels using 2 x 5/8" screws **(B)** each, as shown. The centre hole is to be positioned 1 15/16" from the bottom of the panel and 1 3/8" from the front of the panel.