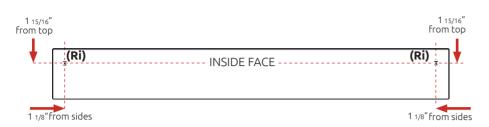

# Step 4.

Secure dummy fixing clip **(Ri)** onto the inside face of the bottom filler,1 1/8" from the side edges and 1 15/16" from the top edge, using 2x 13/16" screws **(G)**.

FRONTĂLS
BUILT UNDER OVEN
HOUSING FILLER