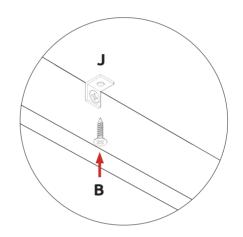

# Step 2.

Secure the top filler with L bracket SML (J) to top of rail with  $2 \times 5/8$ " screws (B) as shown.

Ensure frontal is in line with adjacent units. Space appropriately from carcase.

Sample Cabinet Shown