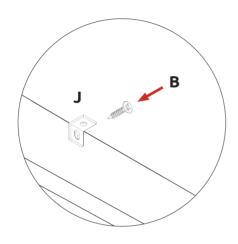

### Step 1.

Secure L bracket SML **(J)** onto the inside face of the Top Filler, 11/16" from the side edges and 15/16" from the top edge of the filler as shown below, using  $2 \times 5/8$ " screws **(B)**. Align so filler is in line with adjacent frontals.

# Step 2.

Secure the top filler with L bracket SML (J) to top of rail with  $2 \times 5/8$ " screws (B) as shown.

Ensure frontal is in line with adjacent units. Space appropriately from carcase.

Sample Cabinet Shown