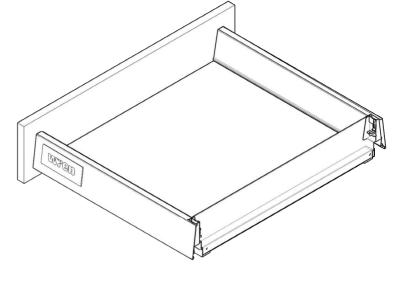

#### Step 3.

Fit drawer cover caps over drawer side adjustment.

For Internal Use:50-WKIN00142\_INFINITY\_DRAWER\_ATTACHMENT\_GUIDE\_Rev1

Step 3.

A. Clip gallery rail into the top corners of the metal back panel.

### Step 4.

Fit drawer cover caps over drawer side adjustment.