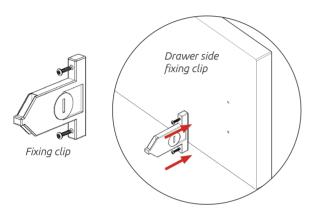

#### Step 1.

Secure drawer side fixing clips using  $2 \times 13/16$ " screws per clip using the spiked positions.

**STANDARD DRAWER** 

#### Step 2.

Push fit drawer side fixing clips onto drawer side.