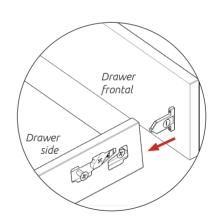

# FRONTĂLS

**INFINITY** 

INFINITY Attachment Guide







## **FRONTĂLS**

INFINITY Attachment Guide

#### Step 1.

Secure drawer side fixing clips using  $2 \times 13/16$ " screws per clip using the spiked positions.





**STANDARD DRAWER** 



### DRAWER FRONTAL View on side of drawer side **ADJUSTMENT** Screw point **1** as shown to adjust drawer frontal right & left. Screw point **2a** as shown to adjust drawer frontal up & down. Tighten **2b** once in position. Releasing fixing clip. Screw point 3 whilst applying downward pressure as shown to release.

#### Step 2.

Push fit drawer side fixing clips onto drawer side.



#### Step 3.

Fit drawer cover caps over drawer side adjustment.







For Internal Use:50-WKIN00142\_INFINITY\_DRAWER\_ATTACHMENT\_GUIDE\_Rev1

Step 3.

A. Clip gallery rail into the top corners of the metal back panel.

B. Locate front end of the gallery rail into the opening of the gallery head fixing clip, which is secured to the frontal as shown.

C. Slide cover over Gallery head to lock into position.



### Step 4.

Fit drawer cover caps over drawer side adjustment.