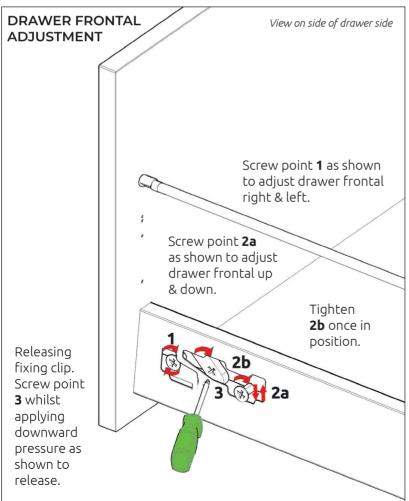

### DRAWER FRONTAL View on side of drawer side **ADJUSTMENT** Screw point **1** as shown to adjust drawer frontal right & left. Screw point **2a** as shown to adjust drawer frontal up & down. Tighten **2b** once in position. Releasing fixing clip. Screw point 3 whilst applying downward pressure as shown to release.