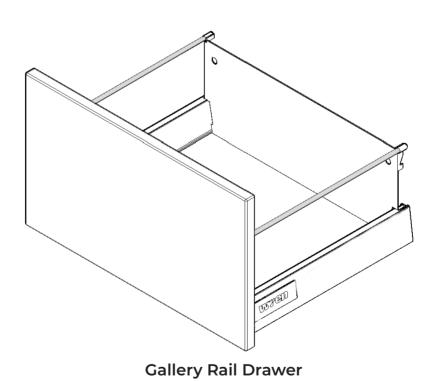

#### Step 3.

Fit drawer cover caps over drawer side adjustment.

For Internal Use:50-WKIN00142\_INFINITY\_DRAWER\_ATTACHMENT\_GUIDE\_Rev1

Step 3.

A. Clip gallery rail into the top corners of the metal back panel.

B. Locate front end of the gallery rail into the opening of the gallery head fixing clip, which is secured to the frontal as shown.

C. Slide cover over Gallery head to lock into position.