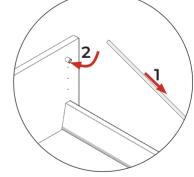

#### Step 1.

Secure drawer side fixing clips using  $2 \times 13/16$ " screws per clip using the spiked positions.

**STANDARD DRAWER** 

#### Step 2.

Push fit drawer side fixing clips onto drawer side.