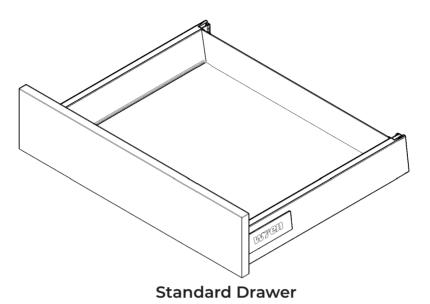

#### Step 1.

Secure drawer side fixing clips using  $2 \times 13/16$ " screws per clip using the spiked positions.

**STANDARD DRAWER** 