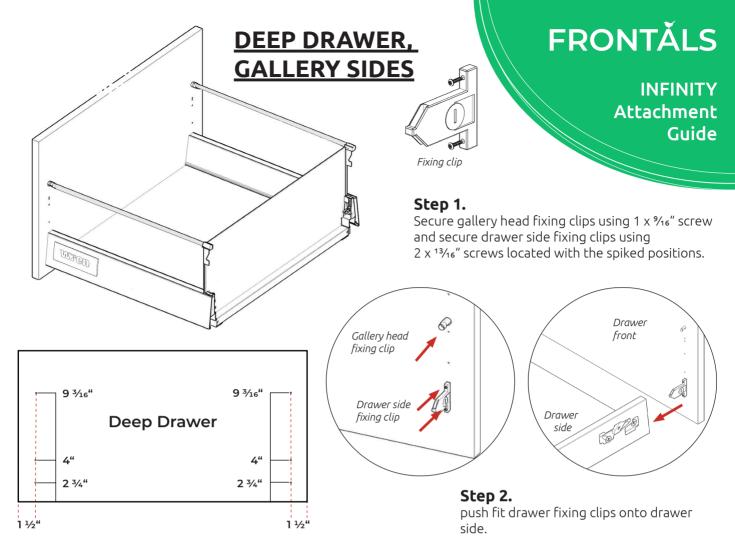

#### Step 1.

Secure drawer side fixing clips using  $2 \times 13/16$ " screws per clip using the spiked positions.

**STANDARD DRAWER** 

#### Step 2.

Push fit drawer side fixing clips onto drawer side.