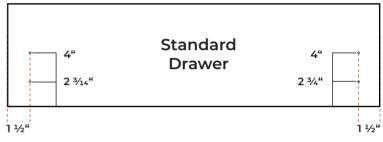

#### Step 1.

Secure drawer side fixing clips using  $2 \times 13/16$ " screws per clip using the spiked positions.

**STANDARD DRAWER** 