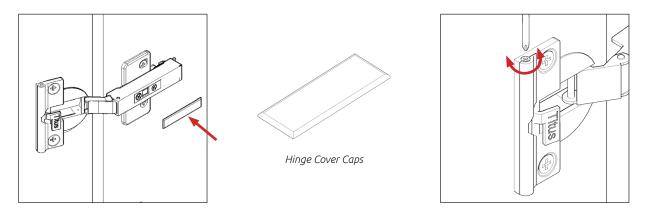

#### **Step 8.** Fit cover cap to hinges. Adjust soft-close to suit.

### Both hinges **MUST** be adjusted to the **SAME STRENGTH.**