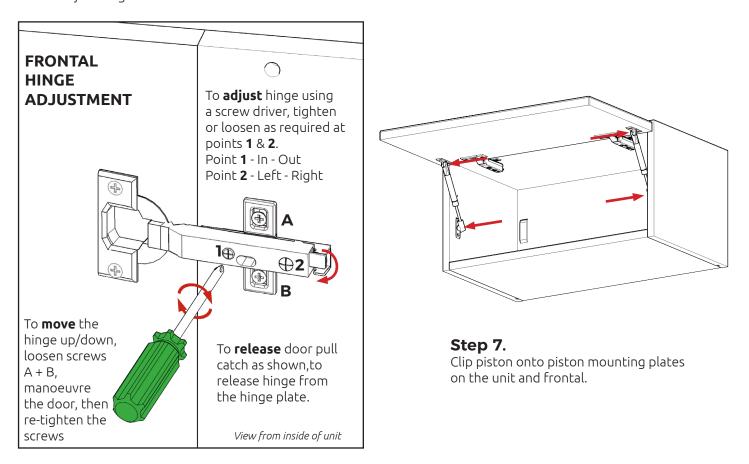

# **GRASS HINGE ADJUSTMENT**

(WHERE APPLICABLE)

**Step 6.** Adjust hinges to suit. As shown below.

### Step 6.

Adjust hinges to suit. As shown below.