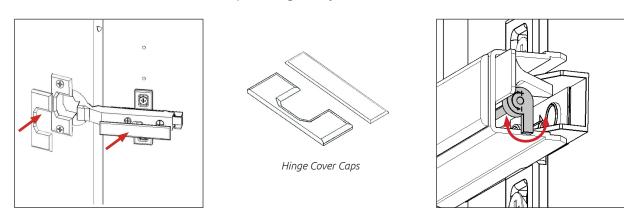

#### **Step 8.** Fit cover caps to hinges. Adjust soft-close to suit.

Both hinges **MUST** be adjusted to the **SAME STRENGTH.** 

#### **Step 8.** Fit cover cap to hinges. Adjust soft-close to suit.