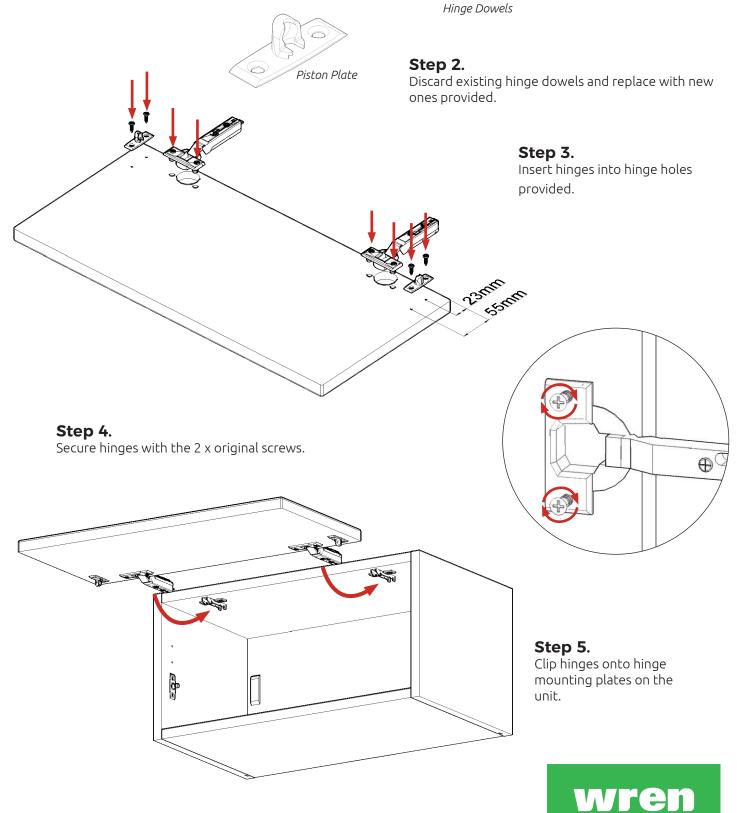

## Step 1.

Secure piston brackets with 2 x 15mm screws into position as shown, using pilot holes on the frontal as a guide.

COMPATIBLE UNITS 288 Wall

KITCHENS

# **FRONTALS** 284 Bridging Unit Replacement Frontal Guide