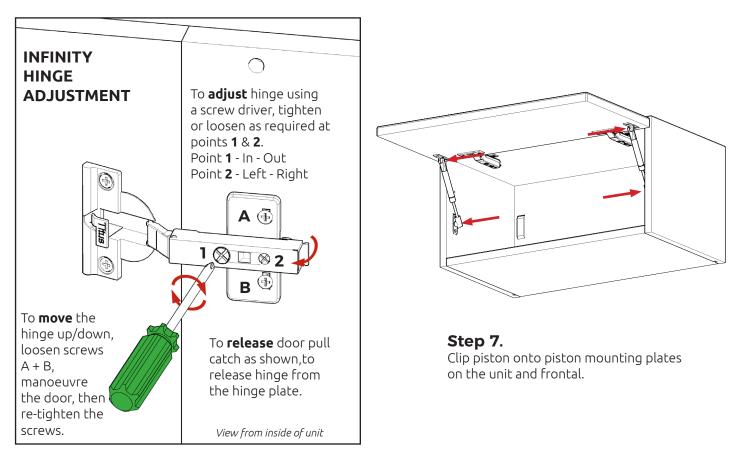

## **TITUS HINGE ADJUSTMENT**

(WHERE APPLICABLE)

### Step 6.

Adjust hinges to suit. As shown below.

## Step 1.

Secure piston brackets with 2 x 15mm screws into position as shown, using pilot holes on the frontal as a guide.

COMPATIBLE UNITS 288 Wall

KITCHENS