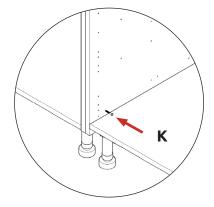

#### Securing To Adjacent Units

Screw into any side units using the 30mm screws **(K)** provided to secure to unit. Screw at the top and bottom of both sides of the unit, place a cover caps **(M)** on the head to conceal it.