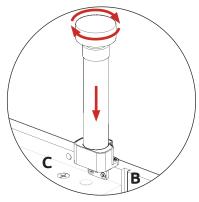

### Step 6.

Push leg firmly down into leg base. Adjust legs to 155mm before turning unit upright. Once in situ level accordingly.

Filler F

Filler G