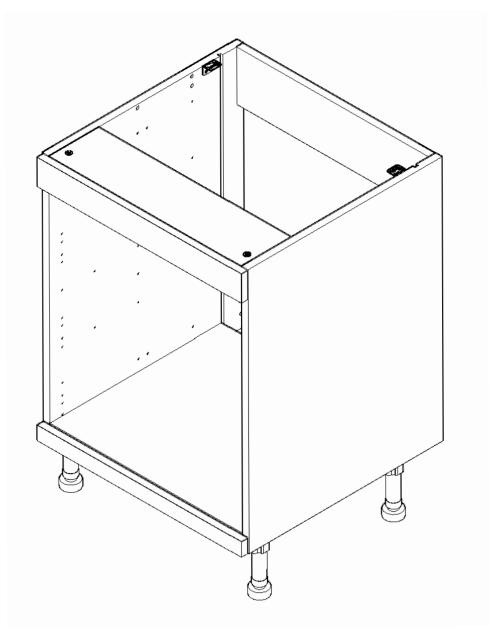

Vogne BASE UNIT 600 Built Under Oven Housing Assembly Guide

View from underside

View from underside

For Internal Use: FI.WR.INS.031\_WKIN00110\_BASE\_600\_BUOH\_Rev8.indd

Vogne BASE UNIT 600 Built Under Oven Housing Assembly Guide