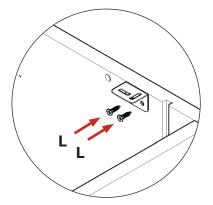

# Step 7.

Use 1 x 15mm screw (L) per L Bracket SML (FF) to secure to inside face of Filler (G). Attached equally spaced as shown.