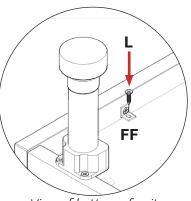

# Step 7.

Use 1 x 15mm screw (L) per L Bracket SML (FF) to secure to inside face of Filler (G). Attached equally spaced as shown.

## Step 8.

Align Filler **(G)** to unit ensuring it is in line with adjacent frontals. With the Unit upside down secure Filler **(G)** with 1 x 15mm Screw **(L)** per small L bracket **(FF)** to base of unit as shown.