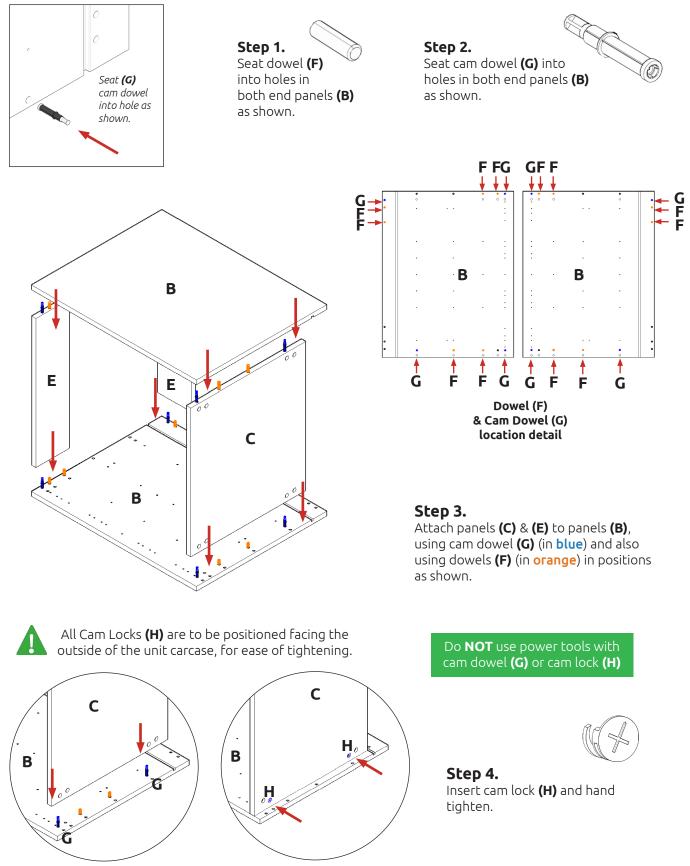

Vogne BASE UNIT 600 Built Under Oven Housing Assembly Guide





View from underside

View from underside

For Internal Use: FI.WR.INS.031\_WKIN00110\_BASE\_600\_BUOH\_Rev8.indd

Vogne BASE UNIT 600 Built Under Oven Housing Assembly Guide



### Step 6.

Push leg firmly down into leg base. Adjust legs to 155mm before turning unit upright. Once in situ level accordingly.





Filler F

Filler G

# Step 7.

Use 1 x 15mm screw (L) per L Bracket SML (FF) to secure to inside face of Filler (G). Attached equally spaced as shown.







## Step 8.

Align Filler **(G)** to unit ensuring it is in line with adjacent frontals. With the Unit upside down secure Filler **(G)** with 1 x 15mm Screw **(L)** per small L bracket **(FF)** to base of unit as shown.

Flip unit upright and move into situ.



View of bottom of unit

Vogne BASE UNIT 600 Built Under Oven Housi