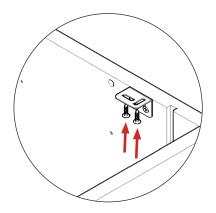

## Step 8.

Align Filler **(G)** to unit ensuring it is in line with adjacent frontals. With the Unit upside down secure Filler **(G)** with 1 x 15mm Screw **(L)** per small L bracket **(FF)** to base of unit as shown.