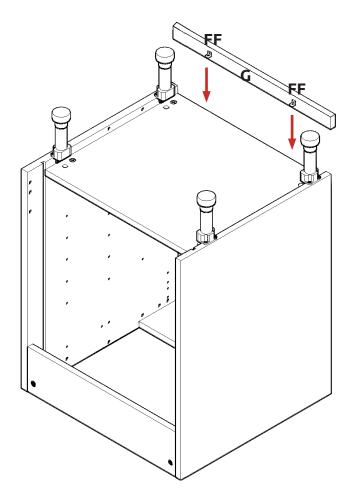

# Step 7.

Use 1 x 15mm screw (L) per L Bracket SML (FF) to secure to inside face of Filler (G). Attached equally spaced as shown.

## Step 8.

Align Filler **(G)** to unit ensuring it is in line with adjacent frontals. With the Unit upside down secure Filler **(G)** with 1 x 15mm Screw **(L)** per small L bracket **(FF)** to base of unit as shown.