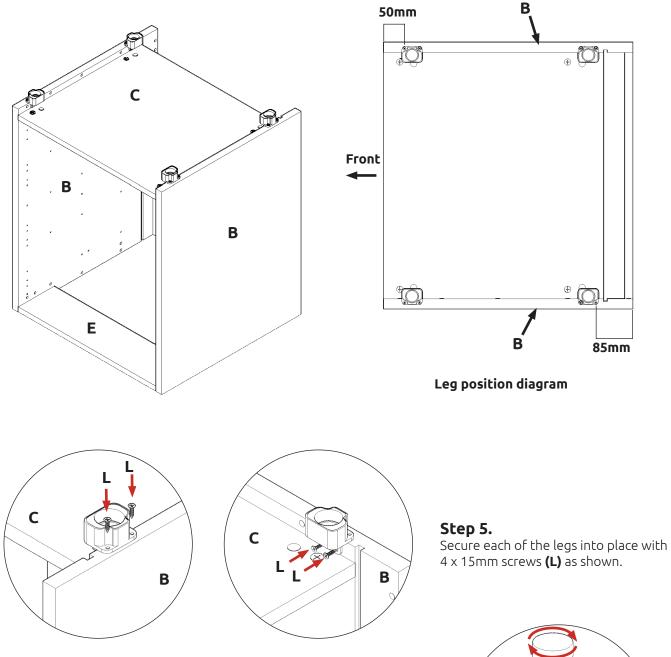

Vogne BASE UNIT 600 Built Under Oven Housing Assembly Guide





View from underside

View from underside

For Internal Use: FI.WR.INS.031\_WKIN00110\_BASE\_600\_BUOH\_Rev8.indd

Vogne BASE UNIT 600 Built Under Oven Housing Assembly Guide



### Step 6.

Push leg firmly down into leg base. Adjust legs to 155mm before turning unit upright. Once in situ level accordingly.





Filler F

Filler G

# Step 7.

Use 1 x 15mm screw (L) per L Bracket SML (FF) to secure to inside face of Filler (G). Attached equally spaced as shown.







## Step 8.

Align Filler **(G)** to unit ensuring it is in line with adjacent frontals. With the Unit upside down secure Filler **(G)** with 1 x 15mm Screw **(L)** per small L bracket **(FF)** to base of unit as shown.

Flip unit upright and move into situ.



View of bottom of unit

Vogne BASE UNIT 600 Built Under Oven Housing Assembly Guide



#### Securing To Adjacent Units

Screw into any side units using the 30mm screws **(K)** provided to secure to unit. Screw at the top and bottom of both sid