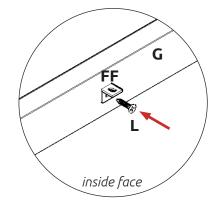

# Step 7.

Use 1 x 15mm screw (L) per L Bracket SML (FF) to secure to inside face of Filler (G). Attached equally spaced as shown.

## Step 8.

Align Filler **(G)** to unit ensuring it is in line with adjacent frontals. With the Unit upside down secure Filler **(G)** with 1 x 15mm Screw **(L)** per small L bracket **(FF)** to base of unit as shown.