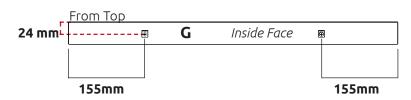

## Step 8.

Align Filler **(G)** to unit ensuring it is in line with adjacent frontals. With the Unit upside down secure Filler **(G)** with 1 x 15mm Screw **(L)** per small L bracket **(FF)** to base of unit as shown.